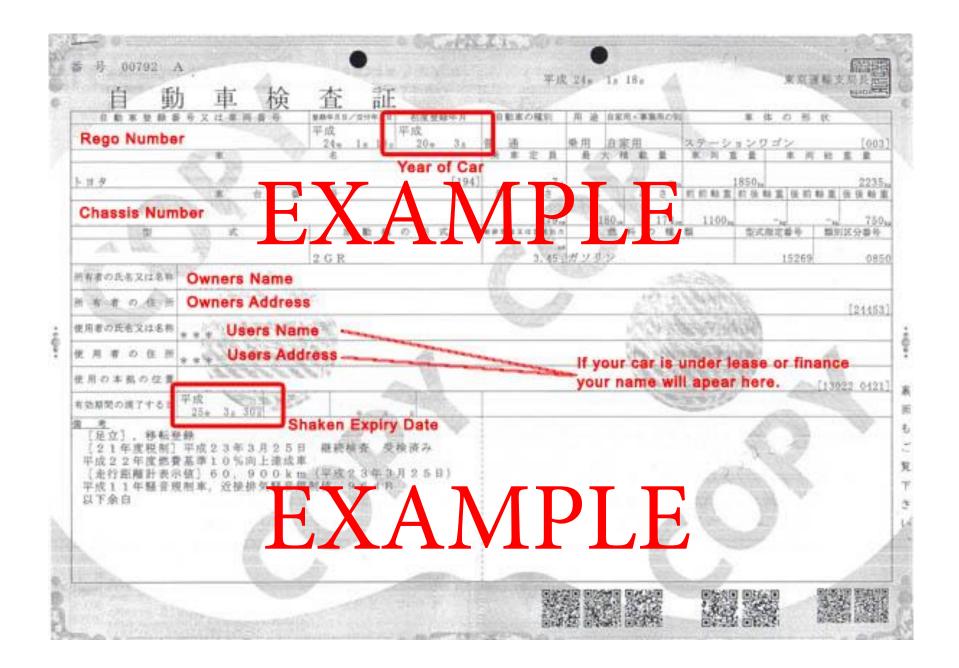

| VEHICLE KEY ENVELOPE       |  |  |  |  |  |
|----------------------------|--|--|--|--|--|
| <b>Owner's Information</b> |  |  |  |  |  |
| Last Name:                 |  |  |  |  |  |
| First Name:                |  |  |  |  |  |
| Grade: Unit:               |  |  |  |  |  |
| Social (Last 4):           |  |  |  |  |  |
|                            |  |  |  |  |  |
| Vehicle # 1                |  |  |  |  |  |
| License Plate:             |  |  |  |  |  |
| Make:                      |  |  |  |  |  |
| Model:                     |  |  |  |  |  |
| Color: Year:               |  |  |  |  |  |
| JCI Exp: Ins Exp:          |  |  |  |  |  |
| Current Location:          |  |  |  |  |  |
|                            |  |  |  |  |  |
|                            |  |  |  |  |  |
| Vehicle # 2                |  |  |  |  |  |
| License Plate:             |  |  |  |  |  |
| Make:                      |  |  |  |  |  |
| Model:                     |  |  |  |  |  |
| Color: Year:               |  |  |  |  |  |
| JCI Exp: Ins Exp:          |  |  |  |  |  |
| Current Location:          |  |  |  |  |  |
|                            |  |  |  |  |  |
|                            |  |  |  |  |  |
|                            |  |  |  |  |  |
|                            |  |  |  |  |  |